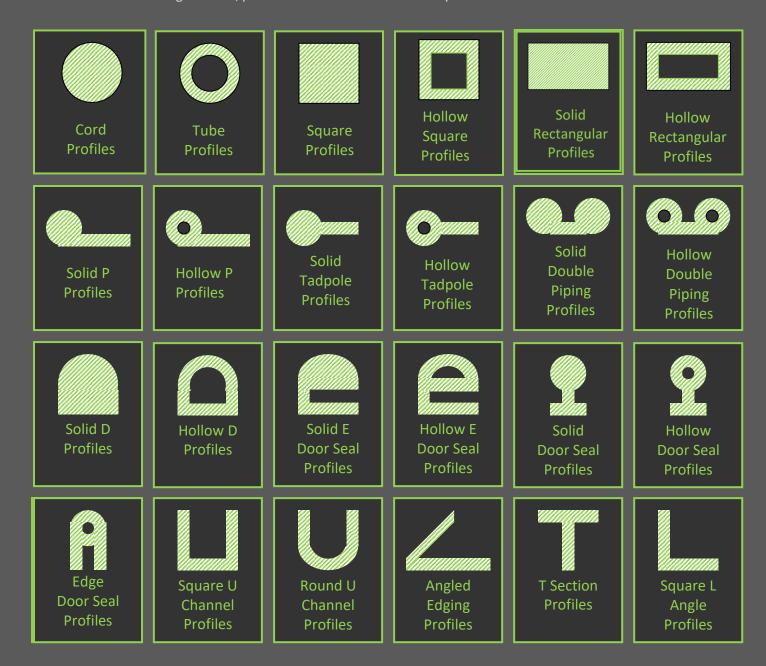

## **Standard Extrusion Profiles**

The following highlight some of the more common profiles that we can supply in Conductive, Non Conductive and Sponge materials.

Sections can be supplied as plain extrusions or we can offer further facilities like cutting to length or vulcanising to form one piece seals. We can even bond hollow extrusions to form inflatable seals for very specific applications.